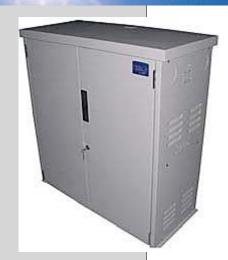

## Wholesale Solar 1-800-472-1142

Keep the lights and the refrigerator running when the power goes off with the compact Plug-n-Play 4000-120 backup power center.

Brownouts and blackouts cut your home's crucial electrical supply. Backup power systems can keep the furnace fan running, the refrigerator cool, communications online and your home's security system functional. This Power System comes fully wired, tested and ready to plug into. It keeps batteries charged by being plugged into your household grid.

## These are the pieces of equipment that make up this quality system

| 1 | 2940241 | Magnum Energy MS4024, 4000 watt Sinewave Inverter |
|---|---------|---------------------------------------------------|
| 1 | 2910000 | Magnum Energy MERC 50 Inverter Remote             |
| 1 | 9922329 | MNBE-D Battery Enclosure w/ locking door          |
| 1 | 9904941 | MNBE-D, Extra Shelf                               |
| 1 | 9997641 | Midnite Large Backup Kit 120/Gen                  |
| 8 | 9996646 | UPG UB-GC2 AGM 200 aH 6V Battery                  |
| 6 | 9850022 | 2/0 - 12" UL Cable, Battery Interconnect (black)  |
| 1 | 9960208 | 2/0 - 24" UL Cable, Battery/Inverter (black)      |
| 1 | 9950208 | 2/0 - 24" UL Cable, Battery/Inverter (red)        |
| 1 | 9900488 | 2/0 - 48" UL Cable, Battery/Inverter (black)      |
| 1 | 9936118 | 2/0 - 36" UL Cable, Battery/Inverter (red)        |
| 7 | 2000000 | Assembly and Testing                              |