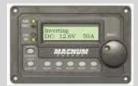

## These are the pieces of equipment that make up this quality system

| 1 | 2940241 | Magnum Energy MS4024, 4000 watt Sinewave Inverter |
|---|---------|---------------------------------------------------|
| 1 | 2910000 | Magnum Energy MERC 50 Inverter Remote             |
| 1 | 9922329 | MNBE-D Battery Enclosure w/ locking door          |
| 1 | 9904941 | MNBE-D, Extra Shelf                               |
| 1 | 9997641 | Midnite Large Backup Kit 120/Gen                  |
| 8 | 9996646 | UPG UB-GC2 AGM 200 aH 6V Battery                  |
| 6 | 9850022 | 2/0 - 12" UL Cable, Battery Interconnect (black)  |
| 1 | 9960208 | 2/0 - 24" UL Cable, Battery/Inverter (black)      |
| 1 | 9950208 | 2/0 - 24" UL Cable, Battery/Inverter (red)        |
| 1 | 9900488 | 2/0 - 48" UL Cable, Battery/Inverter (black)      |
| 1 | 9936118 | 2/0 - 36" UL Cable, Battery/Inverter (red)        |
| 7 | 2000000 | Assembly and Testing                              |