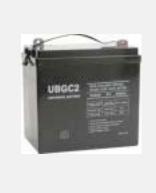

## These are the pieces of equipment that make up this quality system

| 1 | 2940241 | Magnum Energy MS4024, 4000 watt Sinewave Inverter |
|---|---------|---------------------------------------------------|
| 1 | 2910000 | Magnum Energy MERC 50 Inverter Remote             |
| 1 | 9922329 | MNBE-D Battery Enclosure w/ locking door          |
| 1 | 9904941 | MNBE-D, Extra Shelf                               |
| 1 | 9997641 | Midnite Large Backup Kit 120/Gen                  |
| 8 | 9996646 | UPG UB-GC2 AGM 200 aH 6V Battery                  |
| 6 | 9850022 | 2/0 - 12" UL Cable, Battery Interconnect (black)  |
| 1 | 9960208 | 2/0 - 24" UL Cable, Battery/Inverter (black)      |
| 1 | 9950208 | 2/0 - 24" UL Cable, Battery/Inverter (red)        |
| 1 | 9900488 | 2/0 - 48" UL Cable, Battery/Inverter (black)      |
| 1 | 9936118 | 2/0 - 36" UL Cable, Battery/Inverter (red)        |
| 7 | 2000000 | Assembly and Testing                              |