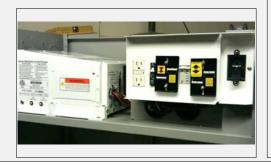

## These are the pieces of equipment that make up this quality system

| 1 | 2940241 | Magnum Energy MS4024, 4000 watt Sinewave Inverter |
|---|---------|---------------------------------------------------|
| 1 | 2910000 | Magnum Energy MERC 50 Inverter Remote             |
| 1 | 9922329 | MNBE-D Battery Enclosure w/ locking door          |
| 1 | 9904941 | MNBE-D, Extra Shelf                               |
| 1 | 9997641 | Midnite Large Backup Kit 120/Gen                  |
| 8 | 9996646 | UPG UB-GC2 AGM 200 aH 6V Battery                  |
| 6 | 9850022 | 2/0 - 12" UL Cable, Battery Interconnect (black)  |
| 1 | 9960208 | 2/0 - 24" UL Cable, Battery/Inverter (black)      |
| 1 | 9950208 | 2/0 - 24" UL Cable, Battery/Inverter (red)        |
| 1 | 9900488 | 2/0 - 48" UL Cable, Battery/Inverter (black)      |
| 1 | 9936118 | 2/0 - 36" UL Cable, Battery/Inverter (red)        |
| 7 | 2000000 | Assembly and Testing                              |